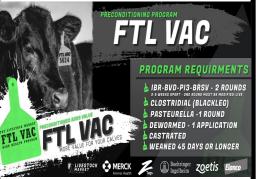

ed to market 3 weeks ago, cattle sold \$8-\$9 higher.

Fat Receipts: 70

### **STEERS**

| GRADE               | AVG WT | AVG PRICE     |
|---------------------|--------|---------------|
| Choice 2-3          | 1367   | 183.50-186.50 |
| Prime 4-5           | 1565   | 185.50        |
| Choice 4-5          | 1542   | 174.00        |
| Select & Choice 2-3 | 1292   | 180.50-182.50 |
| HEIFERS             |        |               |

| HEIFERS             |        |               |
|---------------------|--------|---------------|
| GRADE               | AVG WT | AVG PRICE     |
| Choice 2-3          | 1233   | 183.50-187.25 |
| Choice 3-4          | 1500   | 181.00-183.00 |
| Select & Choice 2-3 | 1279   | 178.50-182.00 |

SELLING AT 11:30 AM TUESDAY JUNE 13TH

> 26 Big Round Bales Cereal Rye



### **RECEIVING HOURS**

<u>SUNDAYS:</u> Noon – 7:00pm <u>MONDAYS:</u> 8:00 am - 8:00pm TUESDAYS: All day on Sale day

## COWS & BULLS 8:30 AM

Slaughter cows 6.00-8.00 higher Cow Receipts: 284

#### **SLAUGHTER COWS**

| Breaking | Avg Dressing  | 100.50-108.50 |
|----------|---------------|---------------|
|          | High Dressing | 109.00-116.00 |
|          | Low Dressing  | 92.00-96.50   |
| Boning   | Avg Dressing  | 95.00-106.00  |
|          | High Dressing | 106.00-114.50 |
|          | Low Dressing  | 87.00-95.00   |
| Lean     | Avg Dressing  | 89.00-96.00   |
|          | High Dressing | 97.00-106.50  |
|          | Low Dressing  | 77.00-86.00   |
|          |               |               |

### **SLAUGHTER BULLS**

| Average Dressing | 121.00-130.00 |
|------------------|