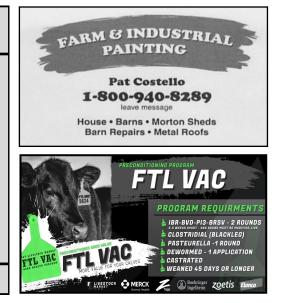

#### Feeder Receipts: 546

Compared to the auction from two weeks ago, mostly small packages of calves offered with a lower undertone noted. Too few yearling cattle for a good comparison. Several unweaned and or unvaccinated calves starting to show up, and we are entering the season when these cattle will start seeing bigger discounts compared to their

counterparts that have had a complete health program. Demand moderate to good, supply light.