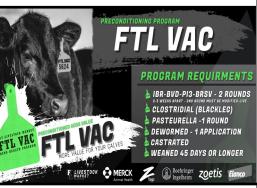

#### Feeder Receipts: 546

Compared to the auction from two weeks ago, mostly small packages of calves offered with a lower undertone noted. Too few yearling cattle for a good comparison. Several unweaned and or unvaccinated calves starting to show up, and we are entering the season when these cattle will start seeing bigger discounts compared to their

counterparts that have had a complete health program. Demand moderate to good, supply light.