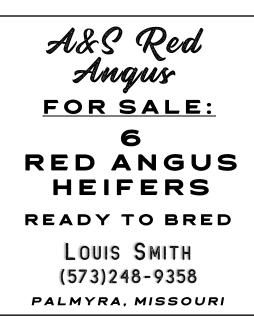

## APRIL BRED COW SALE EARLY LISTINGS

- 35 Angus Cross Fall Calving Cows (black and red). 3-5 yrs. Bred to black bull
- 20 Angus Cross Cow-Calf pairs, mixed ages
- 20 Angus Cross Cows. Fall calving, mixed ages
- 20 Angus Cross 3 yr old cows. Bred to Nichols 3/4 Semi or Lowderman Hereford bull.
- 16 Angus Cross first and second calf heifer pairs
- 5 Angus Cross Cow-Calf pairs, mixed ages
- 4 Angus Cross Cow-Calf pairs, mixed ages
- 3 Angus Cross Cow-Calf pairs, mixed ages. Running with black bull.
- 3 Angus Cross Cow-Calf Pairs. Calves born March 1st