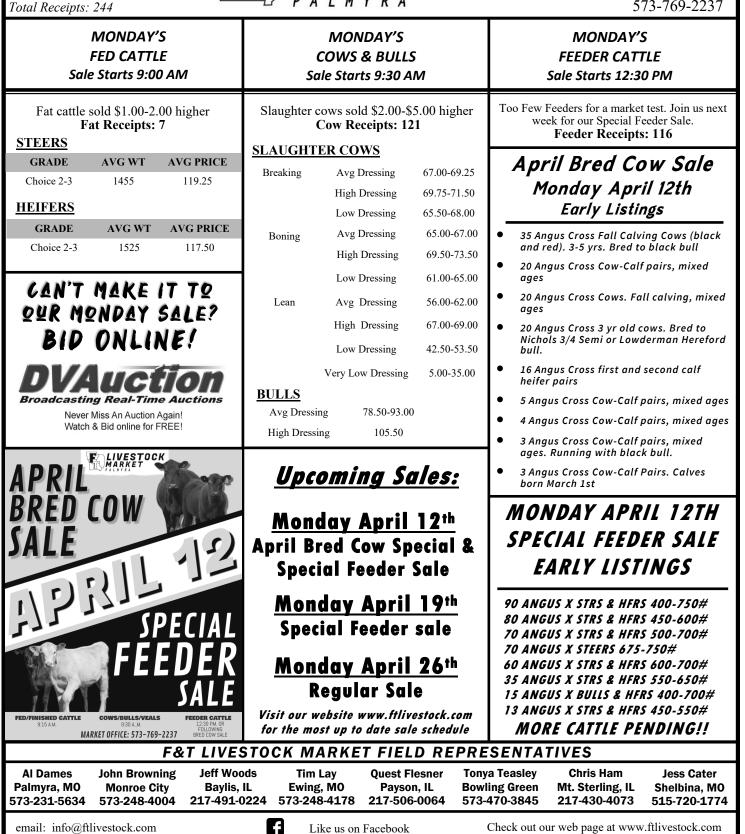

## APRIL BRED COW SALE EARLY LISTINGS

- 35 Angus Cross Fall Calving Cows (black and red). 3-5 yrs. Bred to black bull
- 20 Angus Cross Cow-Calf pairs, mixed ages
- 20 Angus Cross Cows. Fall calving, mixed ages
- 20 Angus Cross 3 yr old cows. Bred to Nichols 3/4 Semi or Lowderman Hereford bull.
- 16 Angus Cross first and second calf heifer pairs
- 5 Angus Cross Cow-Calf pairs, mixed ages
- 4 Angus Cross Cow-Calf pairs, mixed ages
- 3 Angus Cross Cow-Calf pairs, mixed ages. Running with black bull.
- 3 Angus Cross Cow-Calf Pairs. Calves born March 1st

CALL US AT THE MARKET TO CONSIGN BRED COWS FOR APRIL 12TH SALE

**E LIVESTOCK MARKET** PALMYRA

Volume 38 No. 11

April 5, 2021

**Market Phone:** 573-769-2237