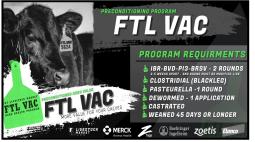

#### **SLAUGHTER BULLS**

| Average Dressing | 126.50-139.00 |
|------------------|---------------|
| High Dressing    | 140.00-145.50 |
| Low Dressing     | 124.00        |

Considering our Wean-Vac program?