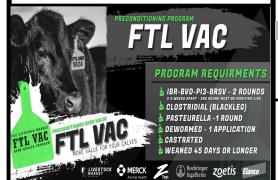

#### **SLAUGHTER BULLS**

| Average Dressing | 126.50-139.00 |
|------------------|---------------|
| High Dressing    | 140.00-145.50 |
| Low Dressing     | 124.00        |

Considering our Wean-Vac program?