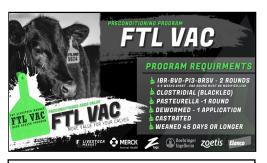

## SLAUGHTER BULLS

| SLAUGHTEK DULLS  |               |
|------------------|---------------|
| Average Dressing | 111.00-129.00 |
| High Dressing    | 130.00-136.00 |

Compared to the auction from two weeks ago, feeder steers traded steady and feeder heifers sold 5.00-10.00 higher. Quality was attractive with many of the calves sold having been through the local FTL-VAC program which guarantees vaccinations, deworming and weaning. Demand was good to very good and supply was moderate.